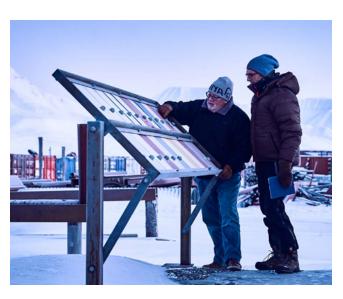

# Proven all-climate performance.

Fast. Safe. Certified.



Jotachar JF750 XT

#### Proven all-climate capability.

A certified intumescent hydrocarbon fire protection coating, developed and tested to provide exceptional performance when exposed to the most challenging environments.



Developed using a unique, patent pending technology to deliver exceptional performance when exposed to extreme environments. Jotachar JF750 XT provides proven all-climate performance.



Proven all-climate performance - tested at the world's only Arctic test station for paints and coatings, as well as in extreme desert and sub-tropical environments around the world.



Jotun's Arctic test station located at Svalbard in the upper Arctic Circle

### Highlights



Proven all-climate performance



High flexibility combined with certified durability



Delivers fast project completion



Low installed thickness and weight



Certified to key industry standards



Easy installation on complex steel designs



Ensures a faster return to service



Combined fire and cryogenic spill protection



## Efficient, mesh-free application.

Made possible by Jotachar self-reinforced technology.



Jotachar JF750 XT features low installed thickness and weight, combined with mesh-free application to deliver fast project completion. Simple 1:1 mixing ratio supports fast error-free application during maintenance. Maintenance schedules can be completed early, enabling a fa